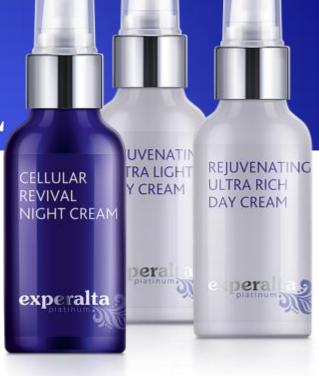

Natural alpha hydroxy acids of Siberian crowberry enhanced by the rich extracts of Siberian schizandra, ganoderma and juniper oil will help to reveal your fabulous new skin!

This advanced anti-aging formula helps restore the skin's natural moisture and elasticity and protect the skin from dehydration for a long-lasting smoothness and radiance. Rejuvenating Ultra Rich Day Cream will leave your skin lavishly nourished, hydrated and protected from future age damage.

Natural bio-peptide complex, pure olive oil unsaponifiables and powerful extracts of Siberian Golden root, marigold and ginseng for deep and long-lasting hydration.

### GINKGO BILOBA, SIBERIAN GINSENG AND GOLDEN ROOT EXTRACTS

enhance the skin's appearance and tone for its natural radiance.

Precious bio-peptide complex, Gotu Kola extract and Siberian sea-buckthorn oil help to deeply hydrate, nourish and revive even the dull skin. In several weeks you will find your skin more radiant and younger-looking, with fewer wrinkles and fine lines, firmer contour and even skin tone. Natural SPF factors scatter UVA/UVB rays for superior sun protection

Ultra-lightweight face cream based on Siberian sea-buckthorn and Altai rapeseed oils is enriched with potent extracts of rosemary, Gotu Kola, ganoderma and shiitake mushroom to provide an all-day invisible protection.