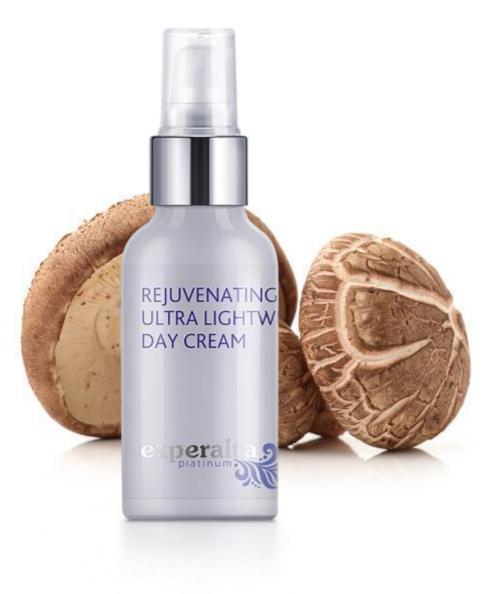

#### TRULY SIBERIAN

The heart of beauty collection – Reishi mushroom, also known as the legendary "mushroom of immortality". Unique regenerating and antioxidant properties of Reishi have been known to mankind for more than two centuries.

### TRULY SIBERIAN

THE HEART OF BEAUTY COLLECTION —

ALTAI REISHI MUSHROOM, also known as the legendary

"mushroom of immortality".

Unique regenerating and antioxidant properties of Reishi have been known to mankind for more than two centuries.

#### REISHI MUSHROOM

is a rare and expensive mushroom. Until the middle of the XX century it was available only for wealthy people and doctors of high ranking people. To find this mushroom was considered as a great piece of luck, because it guaranteed a comfortable life till the old age.

Ultra-lightweight face cream based on Siberian sea-buckthorn and Altai rapeseed oils is enriched with potent extracts of rosemary, Gotu Kola, ganoderma and shiitake mushroom to provide an all-day invisible protection.