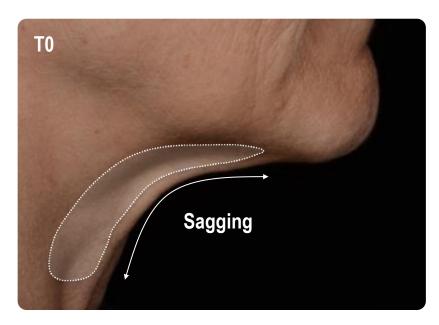

## FACE CONTOUR SERUM CONCENTRATE

LIFTING OF SAGGING NECK SKIN

In 3 weeks it firms the sagging neck skin and makes it younger-looking.

### FACE CONTOUR SERUM CONCENTRATE

LIFTING OF SAGGING NECK SKIN
Smoothing of neck wrinkles