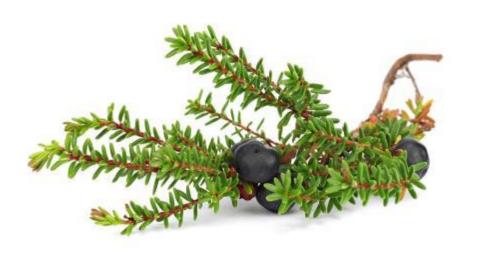

#### DEEP CLEANSING AND PEELING LOTION

This extra gentle peeling lotion formulated with natural botanical acids helps remove impurities, dead and dull cells to reveal a completely new, youthful and radiant look of your skin. Ideal daily care for oily and acne-prone skin.

Natural alpha hydroxy acids of Siberian crowberry enhanced by the rich extracts of Siberian schizandra, ganoderma and juniper oil will help to reveal your fabulous new skin!

This advanced anti-aging formula helps restore the skin's natural moisture and elasticity and protect the skin from dehydration for a long-lasting smoothness and radiance. Rejuvenating Ultra Rich Day Cream will leave your skin lavishly nourished, hydrated and protected from future age damage.

## ALTAI CROWBERRY EXTRACT

Famous Siberian healing plant that grows in moist coniferous forests. It stimulates microcirculation, protects the blood vessels, improves skin biomechanical properties, strengthening it and preventing age-related sagging.

<u>Deep Cleansing and Peeling Lotion</u> ingredient.