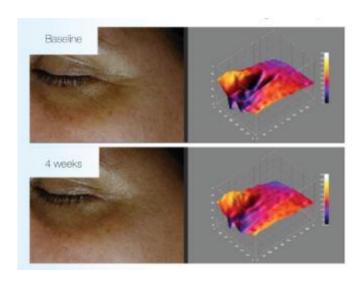

## Increase of skin thickness after X50 PHOTOGLOW application.

#### It has been proved that:

The innovative X50 Photoglow ingredient and Edelweiss extract:

- Sculpt face contours by 56%.\*
- Improve the skin's thickness.
- Redefine facial contours by 33%\*

<sup>\*</sup> According to the studies involved 5 volunteers aged 39-58 years, after 2 and 4 weeks of application.