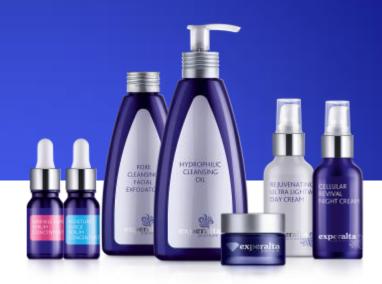

# THREE STEPS TO THE PERFECTLY CARED AND BEAUTIFUL SKIN

## HYDROPHILIC CLEANSING OIL

This unique oil combines the natural cleansing power of herbal oils and water to create a skin friendly biphase hydrolipid cleansing system which ensures gentle yet thorough face cleansing, leaving no oily residue on the skin. Ideal for dry and sensitive skin.

#### LUXURIOUS FACE RENEWAL MICELLAR WATER

This fragrant and very delicate plant-based cleanser was specially formulated with Siberian galega and rosemary extracts for even the most sensitive skin. Gently and without over-drying, it purifies the skin and helps to renew its texture for a refreshed, smooth look and radiant, youthful glow.

## PORE CLEANSING FACIAL EXFOLIATOR

This luxurious exfoliator provides a multistep gentle cleansing and reviving care for all skin types, including sensitive and irritable skin. It carefully dissolves excess sebum, removes dead cells and polishes the skin, opening its pores to breathe.

#### DEEP CLEANSING AND PEELING LOTION

This extra gentle peeling lotion formulated with natural botanical acids helps remove impurities, dead and dull cells to reveal a completely new, youthful and radiant look of your skin. Ideal daily care for oily and acne-prone skin.