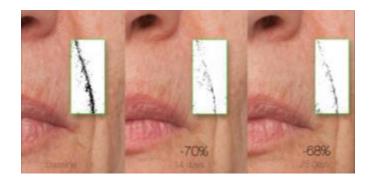

#### It has been proved that:

The innovative X50 Photoglow ingredient and Edelweiss extract:

- Sculpt face contours by 56%.\*
- Improve the skin's thickness.
- Redefine facial contours by 33%\*

<sup>\*</sup> According to the studies involved 5 volunteers aged 39-58 years, after 2 and 4 weeks of application.

## FACE CONTOUR SERUM CONCENTRATE

LIFTING OF SAGGING NECK SKIN

In 3 weeks it firms the sagging neck skin and makes it younger-looking.

### FACE CONTOUR SERUM CONCENTRATE

LIFTING OF SAGGING NECK SKIN
Smoothing of neck wrinkles