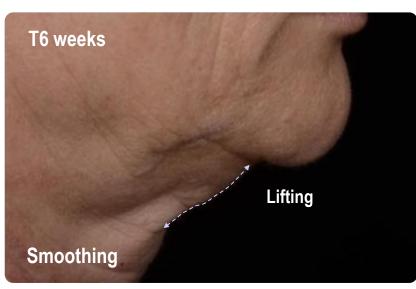

## FACE CONTOUR SERUM CONCENTRATE

LIFTING OF SAGGING NECK SKIN

In 3 weeks it firms the sagging neck skin and makes it younger-looking.

### FACE CONTOUR SERUM CONCENTRATE

LIFTING OF SAGGING NECK SKIN
Smoothing of neck wrinkles