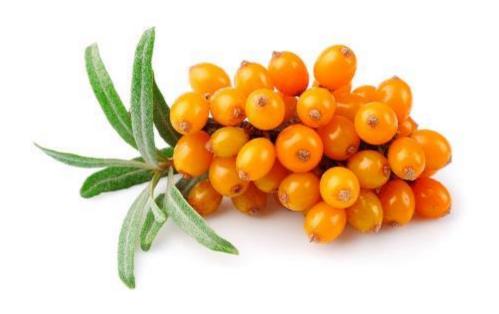

### GINKGO BILOBA, SIBERIAN GINSENG AND GOLDEN ROOT EXTRACTS

enhance the skin's appearance and tone for its natural radiance.

Precious bio-peptide complex, Gotu Kola extract and Siberian sea-buckthorn oil help to deeply hydrate, nourish and revive even the dull skin. In several weeks you will find your skin more radiant and younger-looking, with fewer wrinkles and fine lines, firmer contour and even skin tone. Natural SPF factors scatter UVA/UVB rays for superior sun protection

Ultra-lightweight face cream based on Siberian sea-buckthorn and Altai rapeseed oils is enriched with potent extracts of rosemary, Gotu Kola, ganoderma and shiitake mushroom to provide an all-day invisible protection.

## AMBER SEA-BUCKTHORN OIL

It possesses wonderful soothing, moisturizing and nourishing effect. It prevents the first signs of skin aging and premature wrinkles.