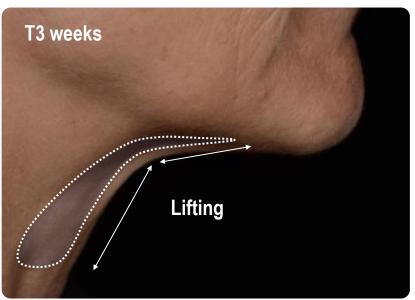

## FACE CONTOUR SERUM CONCENTRATE

LIFTING OF SAGGING NECK SKIN

In 3 weeks it firms the sagging neck skin and makes it younger-looking.

### FACE CONTOUR SERUM CONCENTRATE

LIFTING OF SAGGING NECK SKIN
Smoothing of neck wrinkles