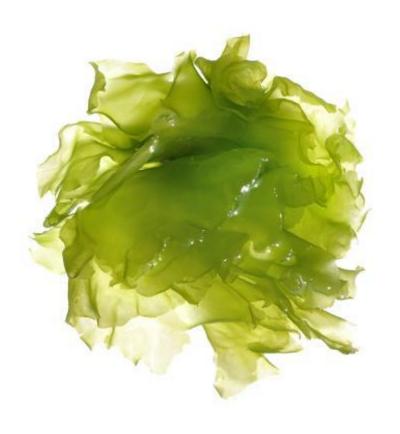

### **ALGAE EXTRACT**

smoothes and nourishes skin, improving its structure and elasticity.

Moisture Surge Serum Concentrate, Face Contour Serum Concentrate ingredient.