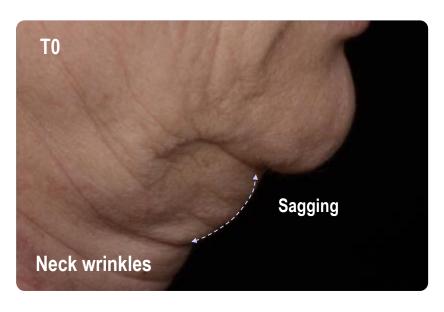

## FACE CONTOUR SERUM CONCENTRATE

LIFTING OF SAGGING NECK SKIN

In 3 weeks it firms the sagging neck skin and makes it younger-looking.

### FACE CONTOUR SERUM CONCENTRATE

LIFTING OF SAGGING NECK SKIN
Smoothing of neck wrinkles