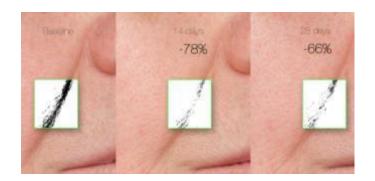

### It has been proved that:

Encapsulated X50 Myocept peptide effect on around the eye area:

• Reduction of facial wrinkles depth in average by 20% (best result – 27%)