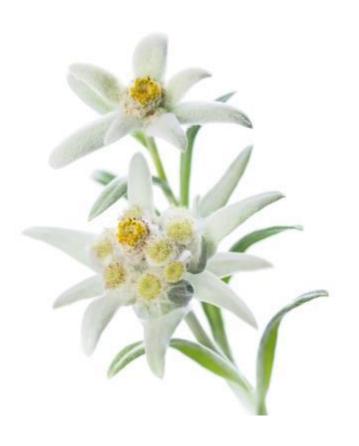

### EDELWEISS EXTRACT

Potent antioxidant that ensures skin hyaluronic acid and collagen balance that protects its cells against destructive agents.

It contains amino acids, phytosterols, polyphenols and polysaccharides essential to maintain the beautiful and youthful skin.

<u>Face Contour Serum Concentrate</u> ingredient