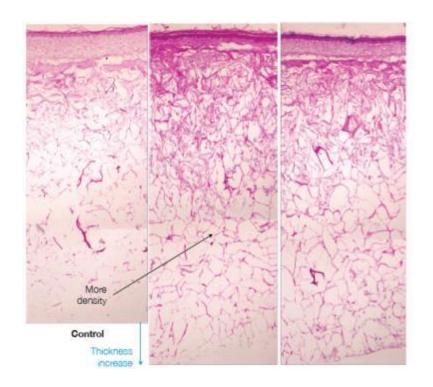

## Increase of skin thickness after X50 PHOTOGLOW application.

#### It has been proved that:

The innovative X50 Photoglow ingredient and Edelweiss extract:

- Sculpt face contours by 56%.\*
- Improve the skin's thickness.
- Redefine facial contours by 33%\*

<sup>\*</sup> According to the studies involved 5 volunteers aged 39-58 years, after 2 and 4 weeks of application.