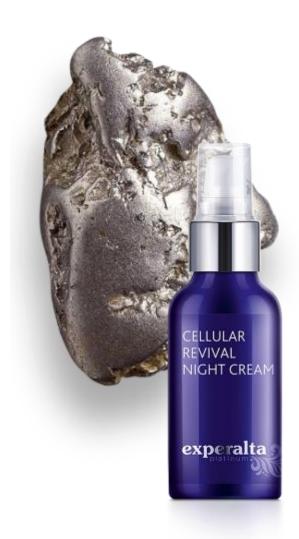

#### **COLLOIDAL PLATINUM**

It stimulates collagen synthesis and promotes skin elasticity (your benefits: immediate and long-lasting effect).

#### The basic active ingredients:

COLLOIDAL PLATINUM, peptide, that ensures the growth of collagen synthesis associated with platinum, – Platinum Matrixem.