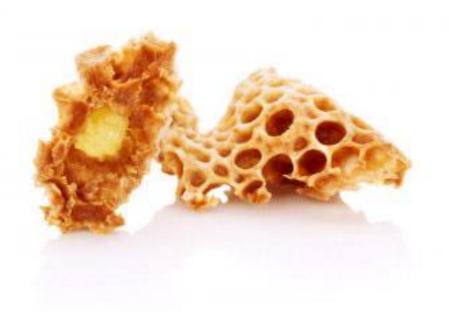

#### TRULY SIBERIAN

The heart of beauty collection – Reishi mushroom, also known as the legendary "mushroom of immortality". Unique regenerating and antioxidant properties of Reishi have been known to mankind for more than two centuries.

### TRULY SIBERIAN

THE HEART OF BEAUTY COLLECTION —

ALTAI REISHI MUSHROOM, also known as the legendary

"mushroom of immortality".

Unique regenerating and antioxidant properties of Reishi have been known to mankind for more than two centuries.

#### REISHI MUSHROOM

is a rare and expensive mushroom. Until the middle of the XX century it was available only for wealthy people and doctors of high ranking people. To find this mushroom was considered as a great piece of luck, because it guaranteed a comfortable life till the old age.

### REISHI MUSHROOM

Effective means of antioxidant protection enriched with amino acids and polysaccharides. Reishi mushroom extract helps fight age-related changes in the skin.