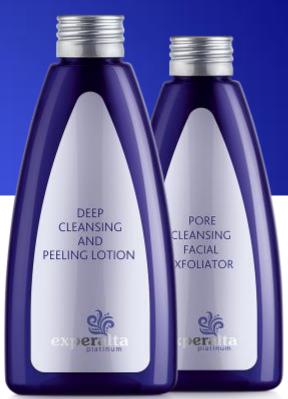

## PORE CLEANSING FACIAL EXFOLIATOR

This luxurious exfoliator provides a multistep gentle cleansing and reviving care for all skin types, including sensitive and irritable skin. It carefully dissolves excess sebum, removes dead cells and polishes the skin, opening its pores to breathe.

Rich in natural exfoliating granules such as amber fine powder and Siberian cedar nut shell powder and contains powerful Baikal skullcap extract together with eight more botanical extracts and oils.

#### DEEP CLEANSING AND PEELING LOTION

This extra gentle peeling lotion formulated with natural botanical acids helps remove impurities, dead and dull cells to reveal a completely new, youthful and radiant look of your skin. Ideal daily care for oily and acne-prone skin.

Natural alpha hydroxy acids of Siberian crowberry enhanced by the rich extracts of Siberian schizandra, ganoderma and juniper oil will help to reveal your fabulous new skin!

This advanced anti-aging formula helps restore the skin's natural moisture and elasticity and protect the skin from dehydration for a long-lasting smoothness and radiance. Rejuvenating Ultra Rich Day Cream will leave your skin lavishly nourished, hydrated and protected from future age damage.