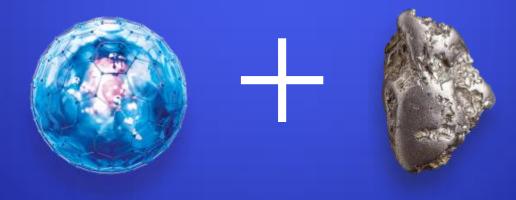

#### FORMULA OF TRANSFORMATION X50 +

COLLOIDAL PLATINUM

## MICROCAPSULES OF X50 SYSTEM

is extremely-precise transport to drive the active ingredients straightaway to the skin cells. Each microcapsule contains active ingredients (valuable cargo), while their outer layer has the signal proteins which lead the capsule to a specific receptor on the target cell and provides free internal penetration.

#### **COLLOIDAL PLATINUM**

It stimulates collagen synthesis and promotes skin elasticity (your benefits: immediate and long-lasting effect).

#### The basic active ingredients:

COLLOIDAL PLATINUM, peptide, that ensures the growth of collagen synthesis associated with platinum, – Platinum Matrixem.