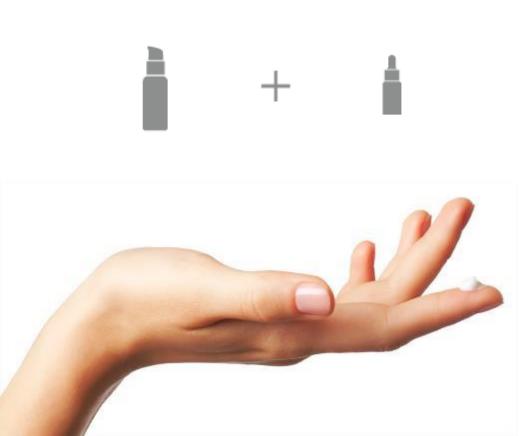

# SERUM CONCENTRATE APPLICATIONS:

#### **INDEPENDENTLY:**

for intense care apply a few drops to clean face evenly in light massaging movements.

### BEAUTY COCKTAIL FOR EVERY DAY CARE:

mix a few drops of the concentrate with a little amount of cream, apply to clean face evenly in light massaging movements. Use day or night care products as a base.

- warm the palms of your hands by rubbing them together;
- mix any cream with one or more serum concentrates in doses of 2-3 squeezes of the cream and 1-2 drops of the chosen serum concentrate;
- mix products and apply gently to cleansed skin of the face (including the skin around the eyes), neck and décolleté.