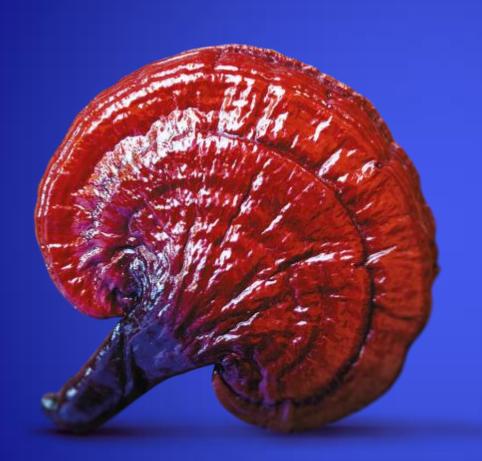

#### TRULY SIBERIAN

The heart of beauty collection – Reishi mushroom, also known as the legendary "mushroom of immortality". Unique regenerating and antioxidant properties of Reishi have been known to mankind for more than two centuries.

### TRULY SIBERIAN

THE HEART OF BEAUTY COLLECTION —

ALTAI REISHI MUSHROOM, also known as the legendary

"mushroom of immortality".

Unique regenerating and antioxidant properties of Reishi have been known to mankind for more than two centuries.

#### REISHI MUSHROOM

is a rare and expensive mushroom. Until the middle of the XX century it was available only for wealthy people and doctors of high ranking people. To find this mushroom was considered as a great piece of luck, because it guaranteed a comfortable life till the old age.

### REISHI MUSHROOM

Effective means of antioxidant protection enriched with amino acids and polysaccharides. Reishi mushroom extract helps fight age-related changes in the skin.