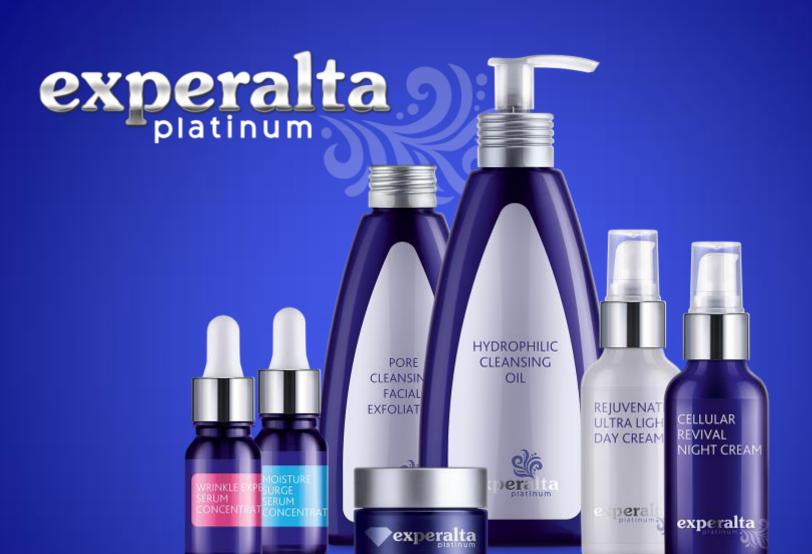

# experalta

INNOVATIVE. EXCLUSIVE. COSMETICS.

PURE HERBAL COSMETICS of Siberian Health

NATURAL BEAUTY LABORATORY, incorporates both the most advanced cosmetic technologies and innovations, and natural ingredients possessing the highest possible biological activity.

# WHAT STANDS FOR EXPERALTA PLATINUM

Pure Herbal Cosmetics of Siberian Health has embodied Nature, Science and Beauty in one concept:

- maximum concentration of biologically active substances;
- no sulfates, parabens and phthalates;
- clinically proven efficacy of components.

#### **FOR PEOPLE**

Rich Experalta Platinum series are highly adaptive to the skin needs.

Complete care and anti-aging effect for all skin types.

Individual beauty formulas for age-related needs.

## FOR PEOPLE

**PLATINUM** series are highly adaptive to the skin needs.

**COMPLETE CARE** and anti-aging effect for all skin types.

**FORMULAS** for agerelated needs.