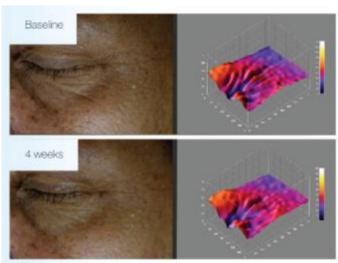

### It has been proved that:

Encapsulated X50 Myocept peptide effect on around the eye area:

• Reduction of facial wrinkles depth in average by 20% (best result – 27%)

<sup>\*</sup> According to the studies, involved 30 volunteers aged 40-55 years, twice a day after 4 weeks of application.