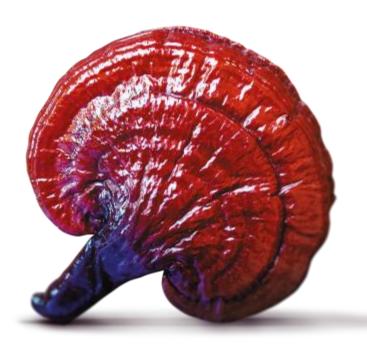

#### TRULY SIBERIAN

The heart of beauty collection – Reishi mushroom, also known as the legendary "mushroom of immortality". Unique regenerating and antioxidant properties of Reishi have been known to mankind for more than two centuries.

### TRULY SIBERIAN

THE HEART OF BEAUTY COLLECTION —

ALTAI REISHI MUSHROOM, also known as the legendary

"mushroom of immortality".

Unique regenerating and antioxidant properties of Reishi have been known to mankind for more than two centuries.

#### REISHI MUSHROOM

is a rare and expensive mushroom. Until the middle of the XX century it was available only for wealthy people and doctors of high ranking people. To find this mushroom was considered as a great piece of luck, because it guaranteed a comfortable life till the old age.

### REISHI MUSHROOM

Effective means of antioxidant protection enriched with amino acids and polysaccharides. Reishi mushroom extract helps fight age-related changes in the skin.